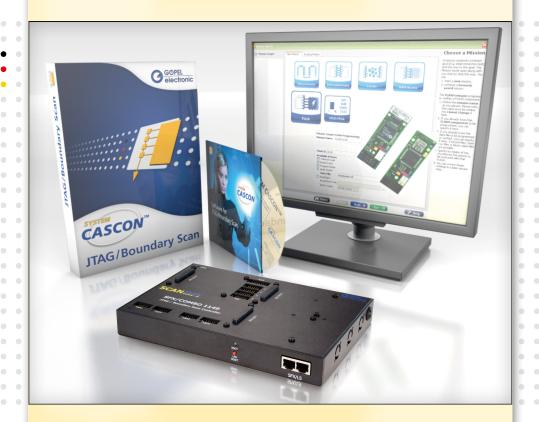

Advanced Development Package for your complex JTAG/Boundary Scan Projects

- Complete hardware and software package for IEEE 1149.x
- Graphical project development supported by Mission Assist™
- Automated test generation and pin-failure diagnosis
- Debug of BGA pins and embedded nets
- Support of all Embedded System Access (ESA) technologies

## **Hardware and Software Components**

SCANFLEX Designer Studio provides an excellent price-performance ratio by utilizing a convenient controller in combination with a special edition (Base/SX or Standard/SX) of the worldwide leading Boundary Scan software platform SYSTEM CASCON™. Features include:

- SCANFLEX controller (USB 2.0/GigE) with TIC 020/01
- Programmable VIO (1.8 V 5 V) and impedance
- Add-on analogue and digital I/O
- SYSTEM CASCON platform license incl. run-time
- All CAD Readers and Device Libraries
- Design and Testability Explorer
- Multi Board Merger
- Mission Assist for graphical project development
- Automated test generation for interconnections
- Automated pin-failure diagnosis for interconnections
- Unlimited manual test generation incl. diagnosis
- ScanAssist<sup>™</sup>: Interactive Pin Toggler
- ScanAssist™: Multi Mode Debugger
- Programming of PLDs and moderate Flash\*
- Graphical Test Coverage Analyzer (TCA)\*
- ATPG/pin-failure-diagnosis for memories and clusters\*
- ScanVision<sup>™</sup> layout visualizer (with single CAD reader)<sup>2</sup>
- One-year maintenance contract
  - \* available in "Standard Version" only / 2 available in "Comfort Version" only