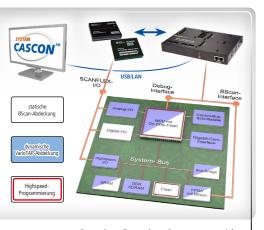

# SFX/COMBO 1149 at a glance 4 TAP via TIC 020 (1x) 8 TIC 01 (3x) TAP Interface Card TIC 01 TAP Interface Card TIC 020 (VarioTAP) SFX/LS Extension Bus

SCANFLEX-Controller for USB 2.0 / GigE

Graphical development tools in SYSTEM CASCON™